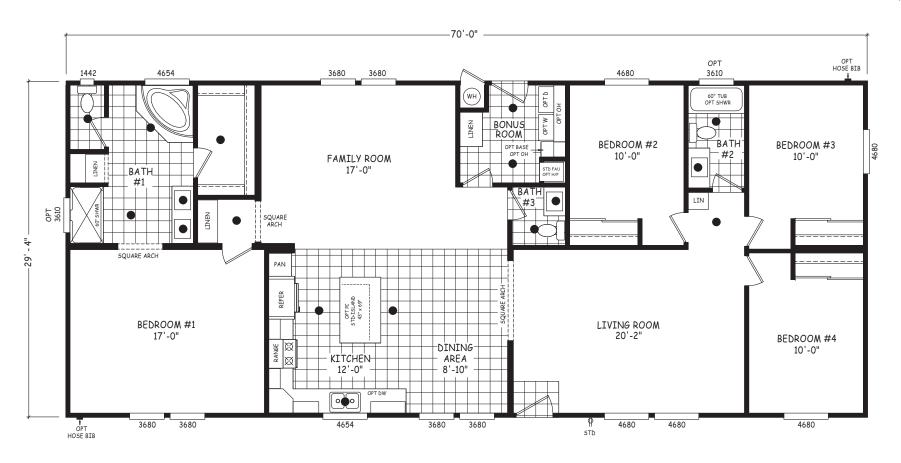

## **Agudo**

**Edge Series** 

2,053 SQ. FT. (Approximate) 4 Bedroom, 2.5 Bath

Last Updated: 7-24-24