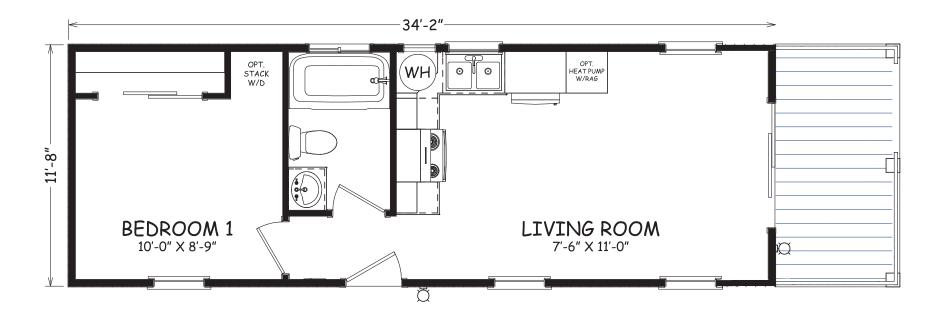

## Alilene

Casita Series **399 SQ. FT.** (Approximate) 1 Bedroom, 1 Bath

Last Updated: 9-5-23

\* MOE 835 Mes

MOBILE HOMES ON MAIN 8355 E. Main Street Mesa, AZ 85207