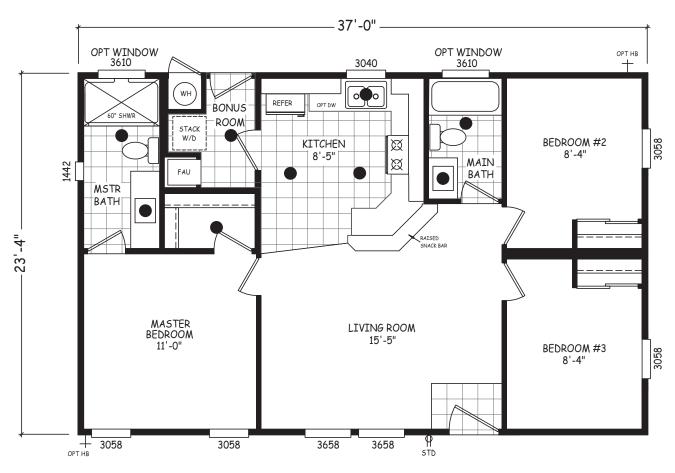

## **Ancon**

**Edge Series** 

863 SQ. FT. (Approximate) 3 Bedroom, 2 Bath

Last Updated: 7-24-24