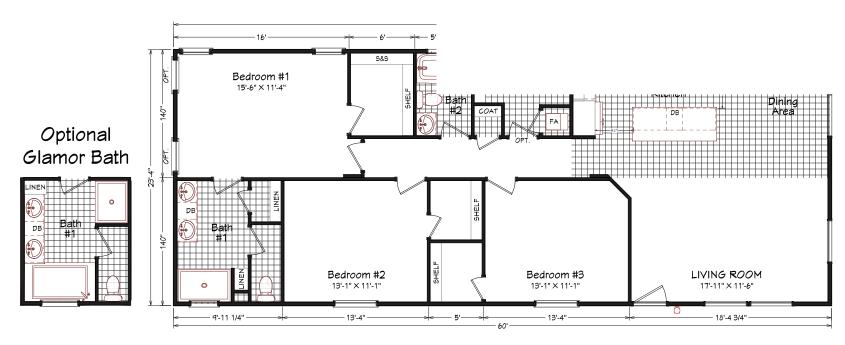

## **Bayam**

Coronado Series

1,400 SQ. FT. (Approximate) 3 Bedroom, 2 Bath

Last Updated: 11-1-22