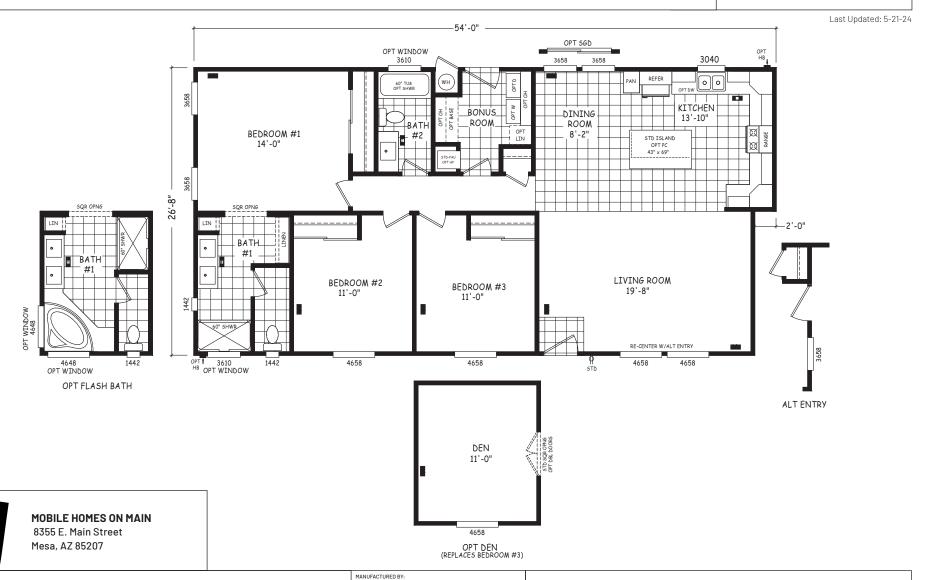

## **Baylee**

**Edge Series** 

1,414 SQ. FT. (Approximate) 3 Bedroom, 2 Bath





## MobileHomesOnMain.com | 1-800-750-8796

IMPORTANT: Alta Cima Corp reserves the right to modify, cancel or substitute products or features of this event at any time without prior notice or obligation. Pictures and other promotional materials are representative and may depict or contain floor plans, square footages, elevations, options, upgrades, extra design features, decorations, floor coverings, specialty light fixtures, custom paint and wall coverings, window treatments, landscaping, sound and alarm systems, furnishings, appliances, and other designer/decorator features and amenities that are not included as part of the home and/or may not be available at all locations. Home, pricing and community information is subject to change, and homes to prior sale, at any time without notice