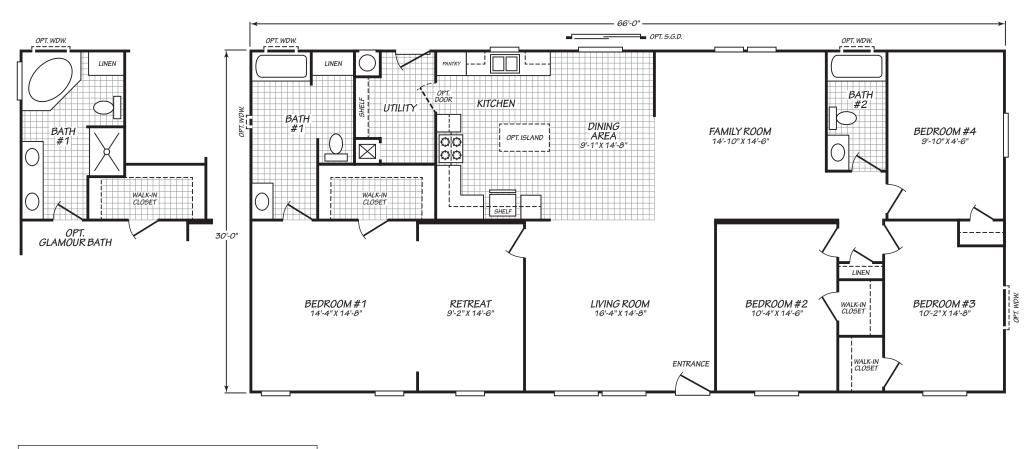

## Berrendo

**Canyon Lake Series** 

1,980 SQ. FT. (Approximate) 4 Bedrooms, 2 Baths

Last Updated: 10-11-24

MOBILE HOMES ON MAIN 8355 E. Main Street Mesa, AZ 85207