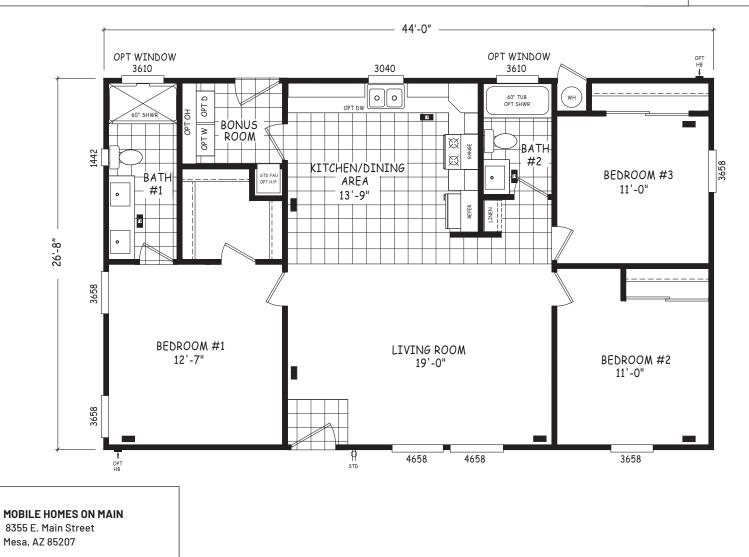

## **Edge Series**

1,174 SQ. FT. (Approximate) 3 Bedroom, 2 Bath

Last Updated: 5-21-24

MANUFACTURED BY

GOODYEAR