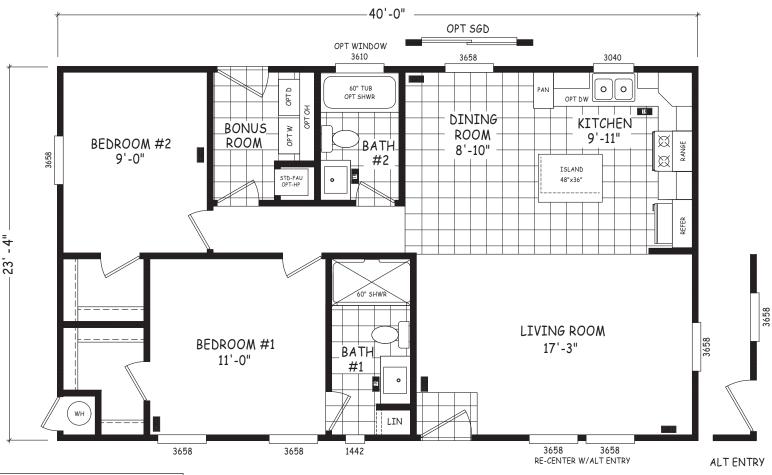

## Bonelli

**Edge Series** 

934 SQ. FT. (Approximate) 2 Bedroom, 2 Bath

Last Updated: 8-22-22