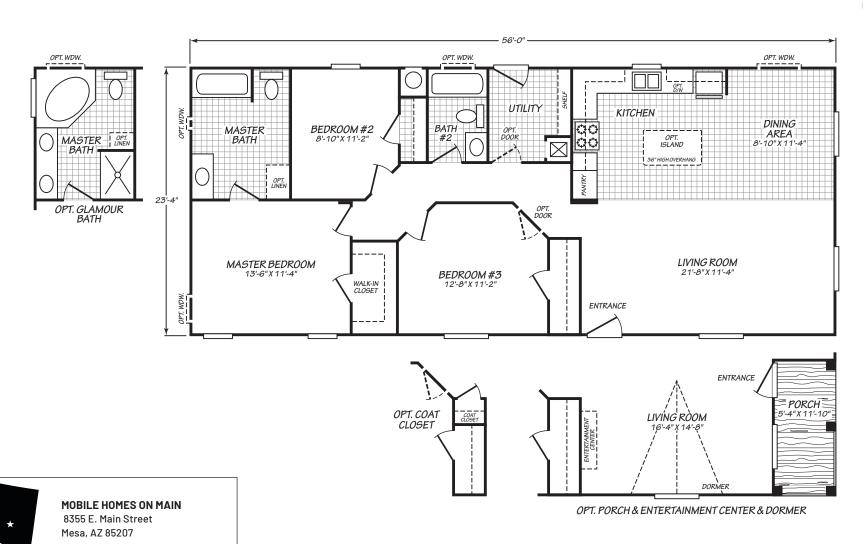

## Caroline

Canyon Lake Series

1,306 SQ. FT. (Approximate) 3 Bedrooms, 2 Baths

Last Updated: 11-1-22