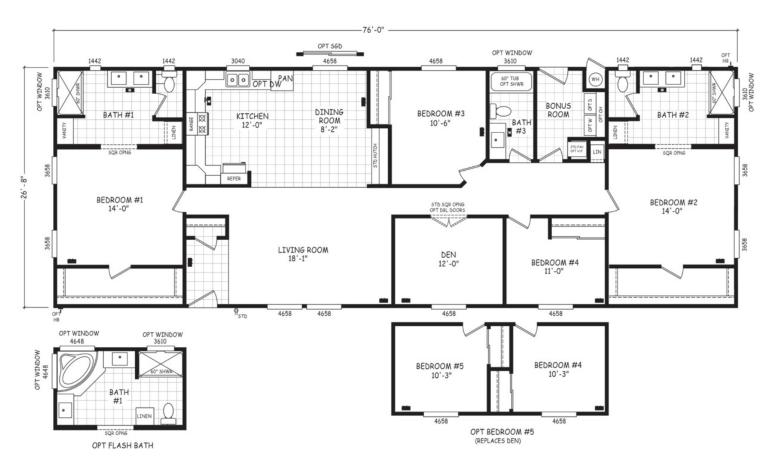

## Casen

**Edge Series** 

2,027 SQ. FT. (Approximate) 4 Bedroom, 3 Bath

Last Updated: 5-29-24