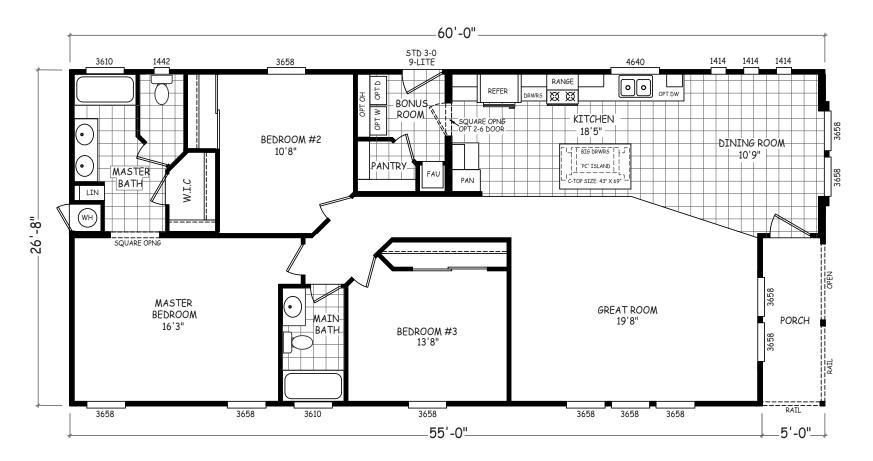

## Chesnee

## Sedona Ridge Classic Series

1,600 SQ. FT. (Approximate) 3 Bedroom, 2 Bath

Last Updated: 2-2-23

MOBILE HOMES ON MAIN 8355 E. Main Street Mesa, AZ 85207