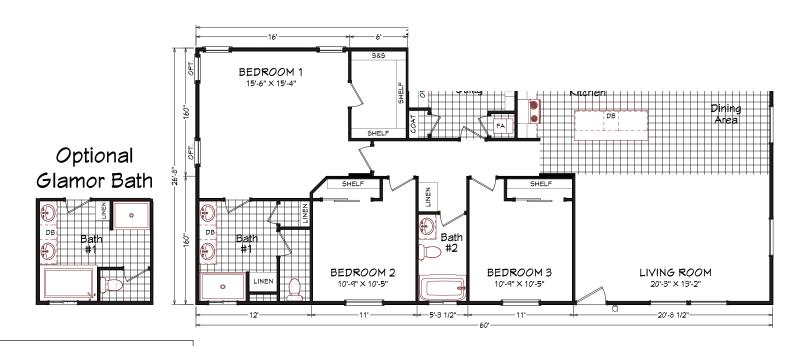

## **Dayhill**

Coronado Series

1,600 SQ. FT. (Approximate) 3 Bedroom, 2 Bath

Last Updated: 11-1-22

MOBILE HOMES ON MAIN 8355 E. Main Street Mesa, AZ 85207