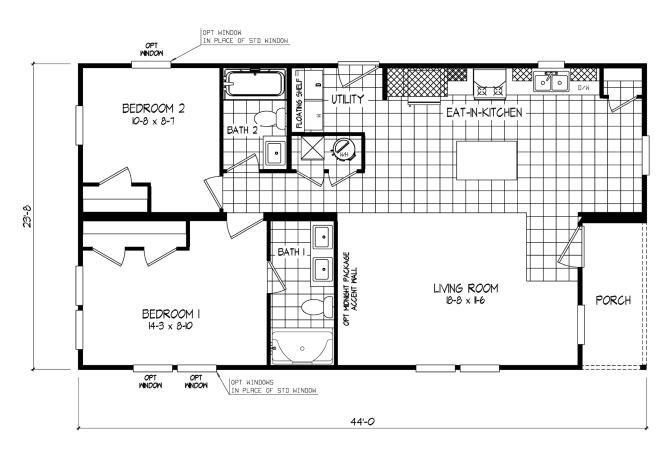

## **Emilee**

Tempo Porch Series - Multi Section 982 SQ. FT. (Approximate) 2 Bedroom, 2 Bath

Last Updated: 2-25-25