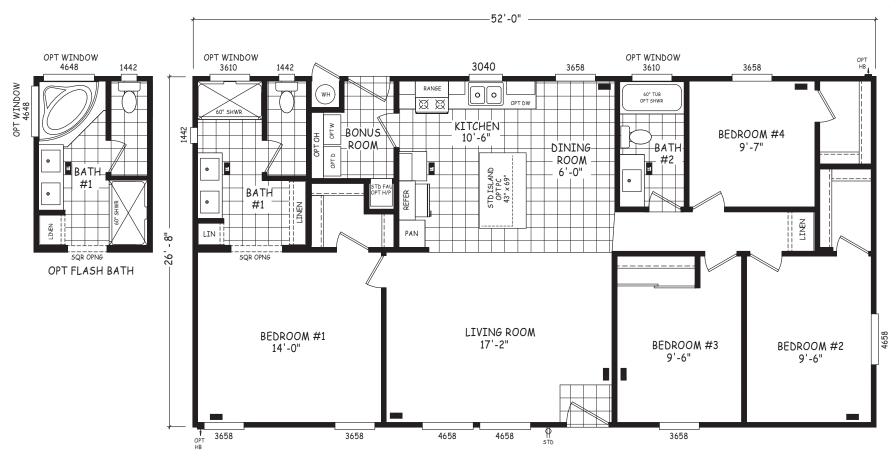

## **Flynn**

**Edge Series** 

1,387 SQ. FT. (Approximate) 4 Bedroom, 2 Bath

Last Updated: 5-21-24