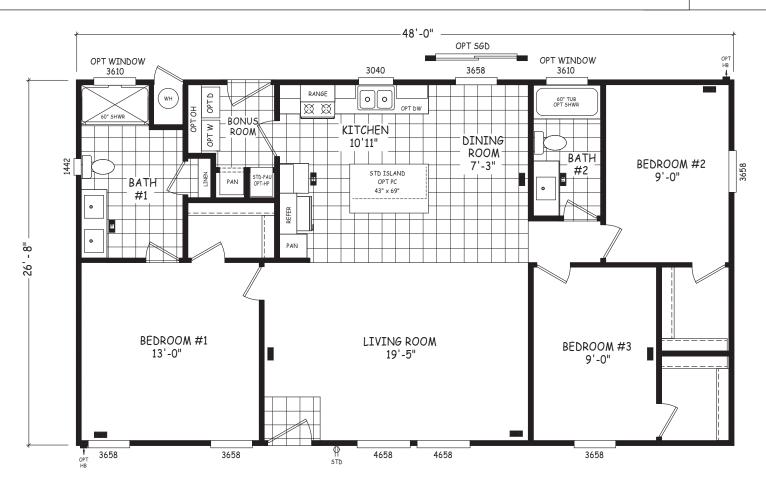

## **Glynnton**

**Edge Series** 

1,280 SQ. FT. (Approximate) 3 Bedroom, 2 Bath

Last Updated: 5-21-24