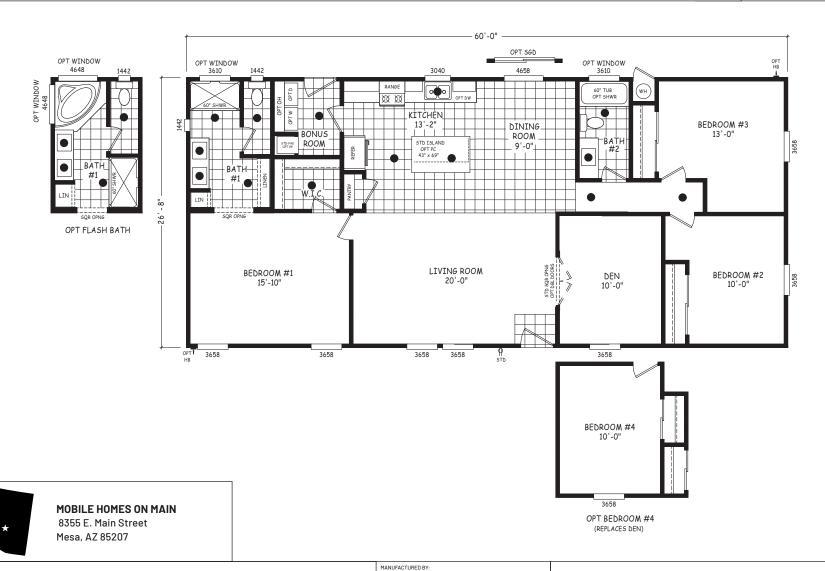

## **Grady**

**Edge Series** 

1,600 SQ. FT. (Approximate) 3 Bedroom, 2 Bath

Last Updated: 7-24-24