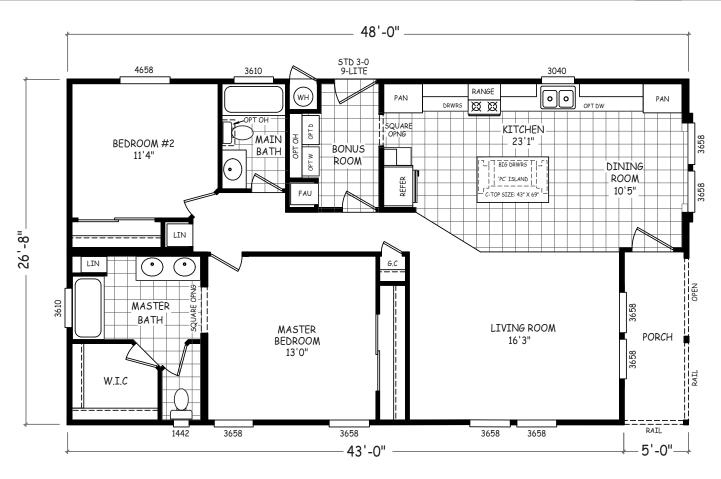

## Hagood

Sedona Ridge Classic Series

1,280 SQ. FT. (Approximate) 2 Bedroom, 2 Bath

Last Updated: 2-2-23