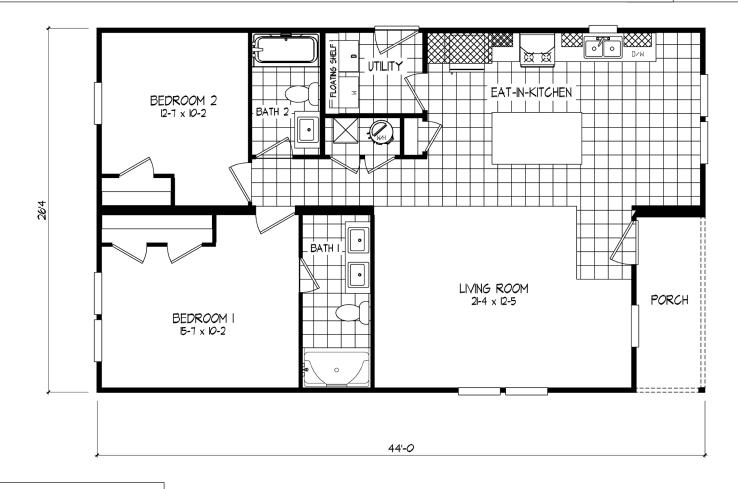

## Henager

Tempo Porch Series - Multi Section

1093 SQ. FT. (Approximate) 2 Bedroom, 2 Bath

Last Updated: 2-25-25

MOBILE HOMES ON MAIN 8355 E. Main Street Mesa, AZ 85207