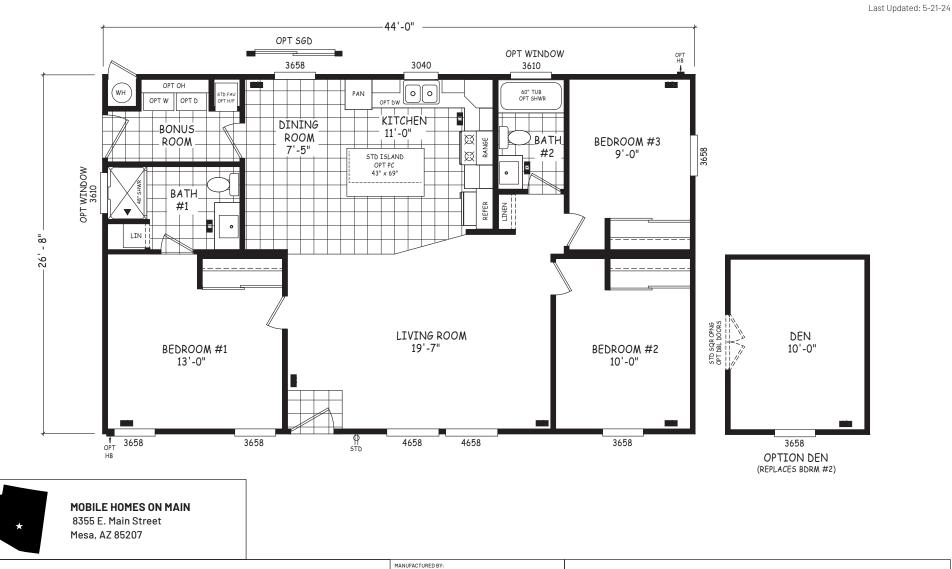

## Henrik

## **Edge Series**

1,174 SQ. FT. (Approximate) 3 Bedroom, 2 Bath





## MobileHomesOnMain.com | 1-800-750-8796

**IMPORTANT:** Alta Cima Corp reserves the right to modify, cancel or substitute products or features of this event at any time without prior notice or obligation. Pictures and other promotional materials are representative and may depict or contain floor plans, square footages, elevations, options, upgrades, extra design features, decorations, floor coverings, specialty light fixtures, custom paint and wall coverings, window treatments, landscaping, sound and alarm systems, furnishings, appliances, and other designer/decorator features and amenities that are not included as part of the home and/or may not be available at all locations. Home, pricing and community information is subject to change, and homes to prior sale, at any time without not