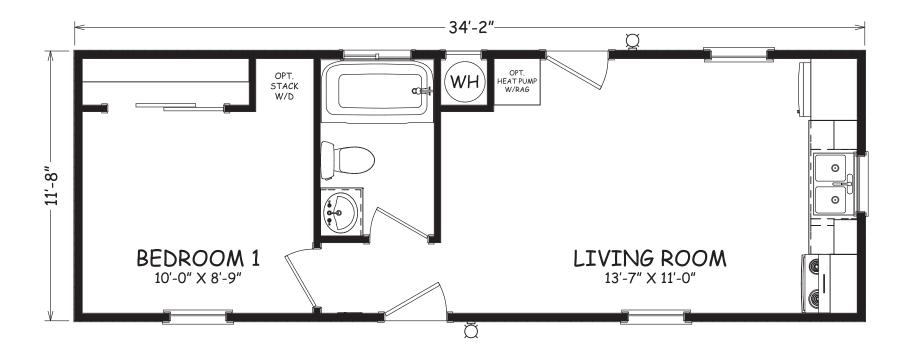

## Katy Casita Series 399 SQ. FT. (Approximate) 1 Bedroom, 1 Bath

Last Updated: 9-5-23

MANUFACTURED BY

MOBILE HOMES ON MAIN 8355 E. Main Street Mesa, AZ 85207