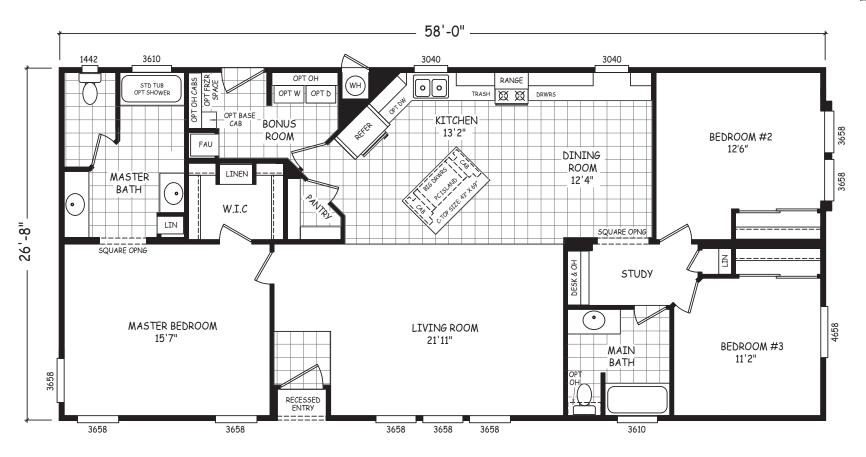

## Kemper

Sedona Ridge Classic Series

1,547 SQ. FT. (Approximate) 3 Bedroom, 2 Bath

Last Updated: 2-2-23