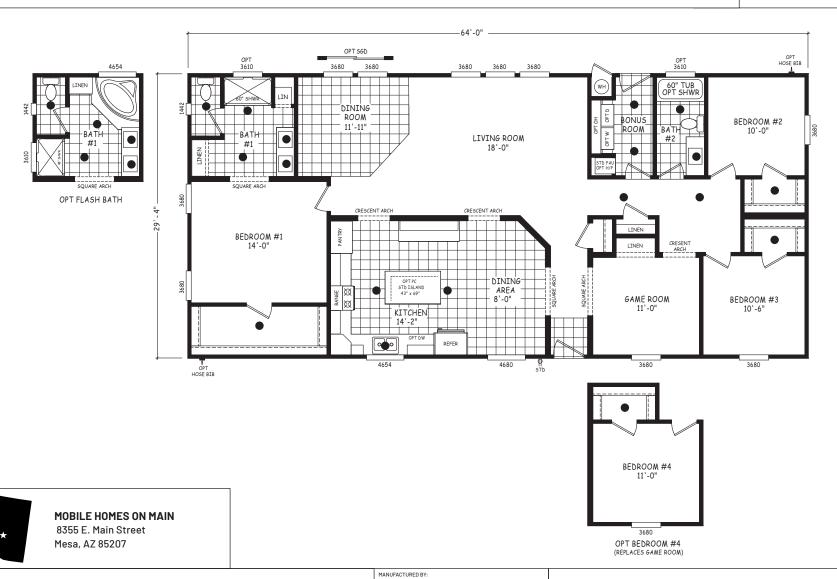

## **Kress**

**Edge Series** 

1,877 SQ. FT. (Approximate) 3 Bedroom, 2 Bath

Last Updated: 7-24-24