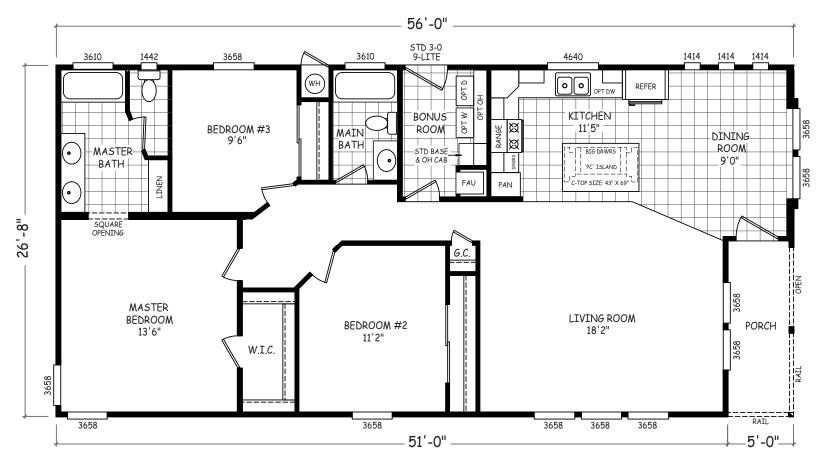

## Latta

Sedona Ridge Classic Series

1,493 SQ. FT. (Approximate) 3 Bedroom, 2 Bath

Last Updated: 2-2-23