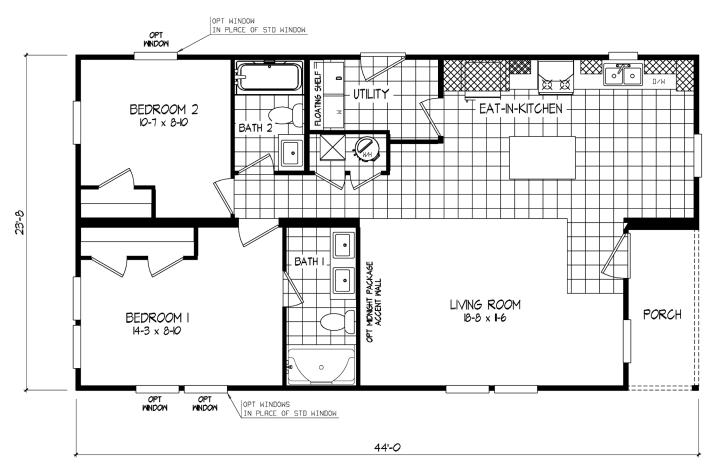

## Lockhart

Tempo Porch Series - Multi Section 982 SQ. FT. (Approximate) 2 Bedroom, 2 Bath

Last Updated: 2-25-25