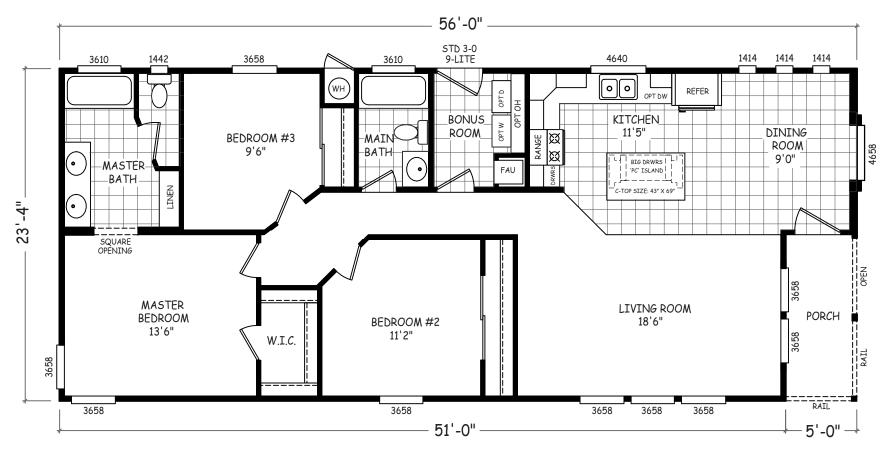

## Sedona Ridge Classic Series

1,306 SQ. FT. (Approximate) 3 Bedroom, 2 Bath

Last Updated: 2-2-23

★ 8355 E. Mesa, AZ

MOBILE HOMES ON MAIN 8355 E. Main Street Mesa, AZ 85207