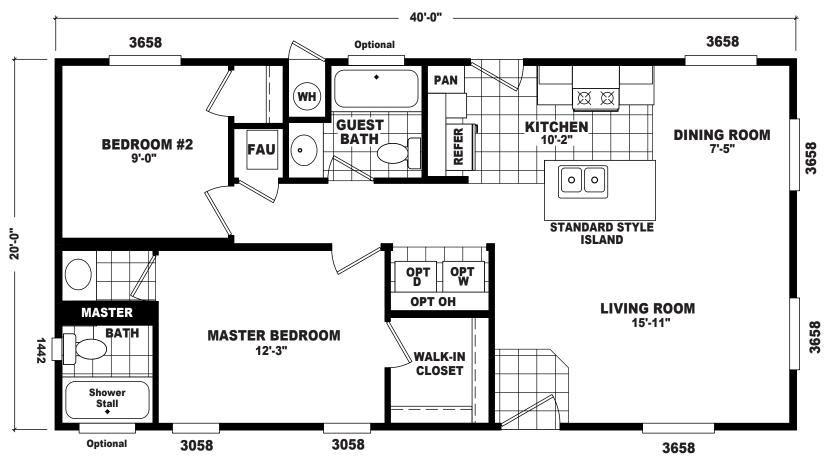

## **Meril Creek**

**Edge Series** 

800 SQ. FT. (Approximate) 2 Bedroom, 2 Bath

Last Updated: 3-20-25