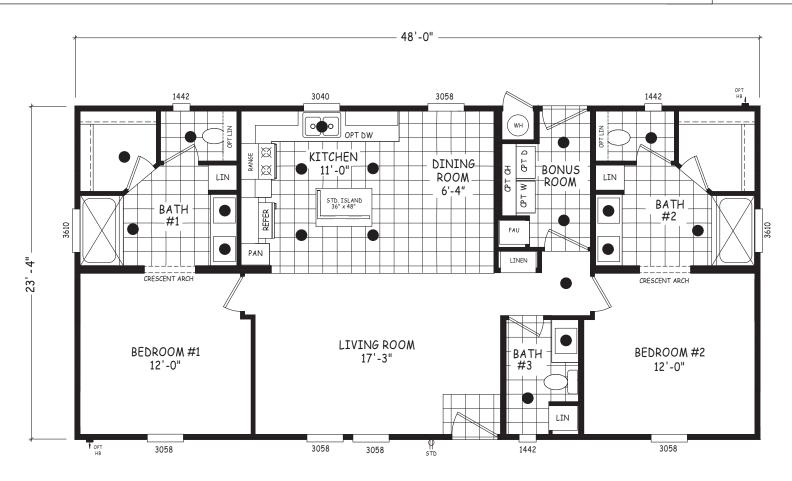

## Miera

**Edge Series** 

1,120 SQ. FT. (Approximate) 2 Bedroom, 2.5 Bath

Last Updated: 7-24-24