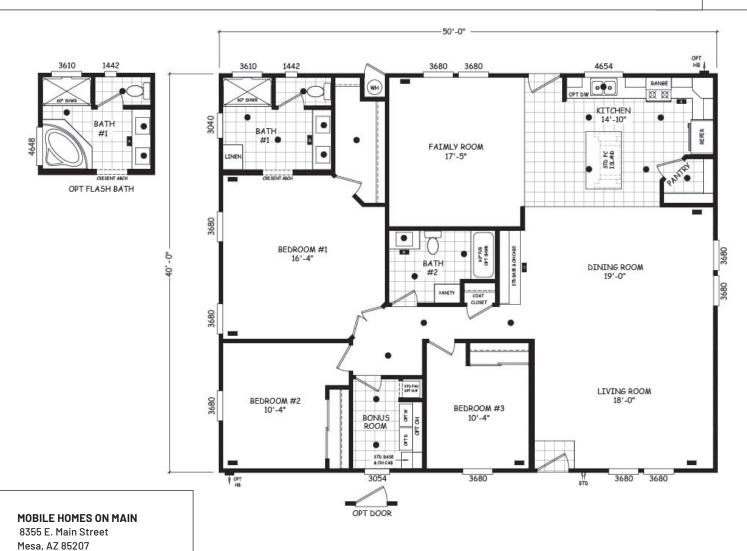

## Minden

Pinnacle Series

2,000 SQ. FT. (Approximate) 3 Bedroom, 2 Bath

Last Updated: 12-13-24