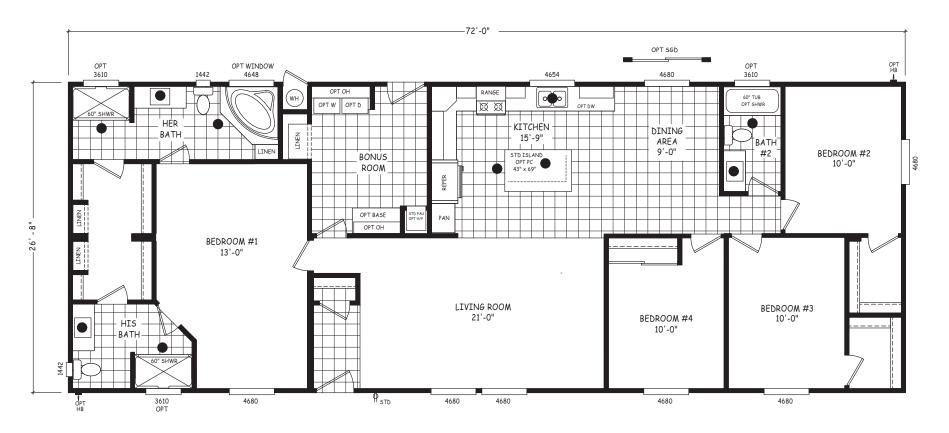

## **Molton**

**Edge Series** 

1,920 SQ. FT. (Approximate) 4 Bedroom, 3 Bath

Last Updated: 7-24-24