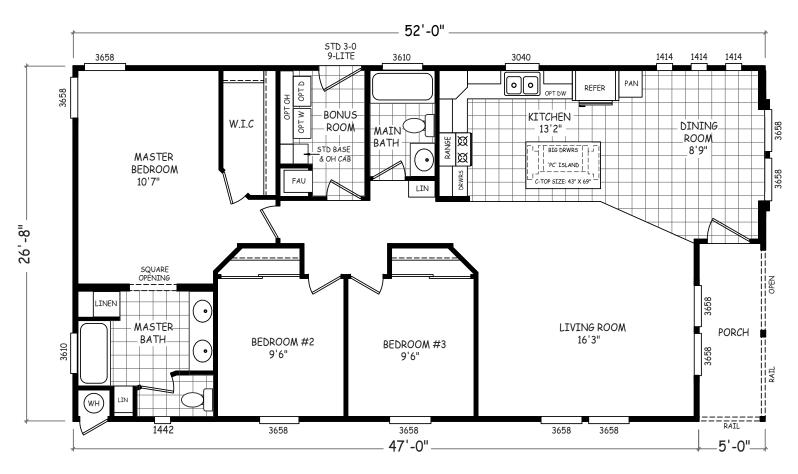

## **Oates**

Sedona Ridge Classic Series

1,386 SQ. FT. (Approximate) 3 Bedroom, 2 Bath

Last Updated: 2-2-23