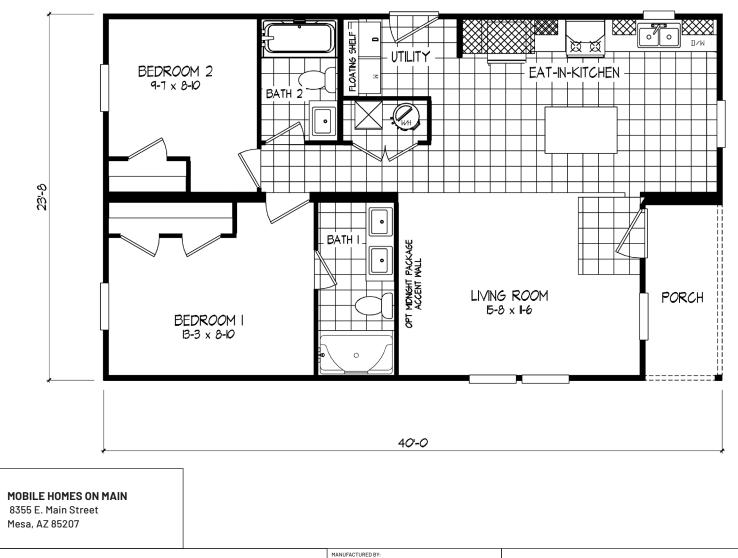

## **Orkland**

Tempo Porch Series - Multi Section

888 SQ. FT. (Approximate) 2 Bedroom, 2 Bath

Last Updated: 2-25-25