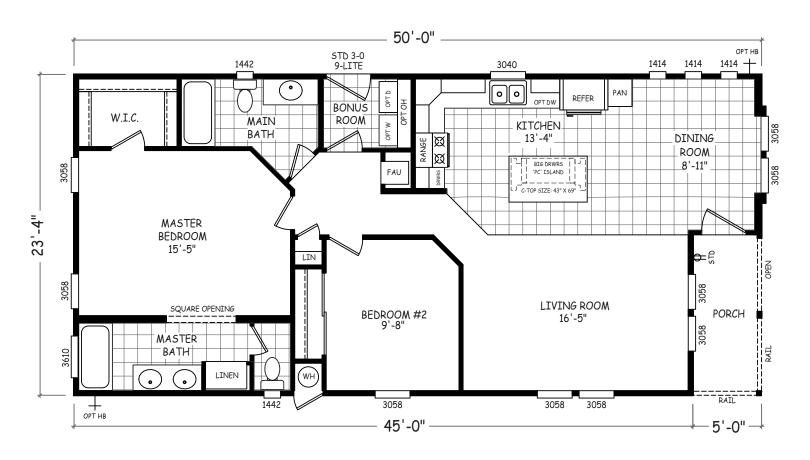

## **Pamplico**

Sedona Ridge Classic Series

1,167 SQ. FT. (Approximate) 2 Bedroom, 2 Bath

Last Updated: 5-21-24