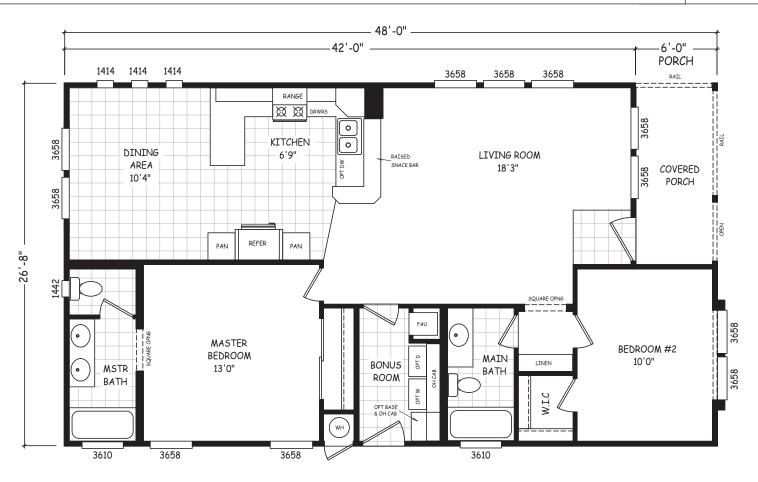

## **Paxville**

Sedona Ridge Classic Series

1,280 SQ. FT. (Approximate) 2 Bedroom, 2 Bath

Last Updated: 2-2-23