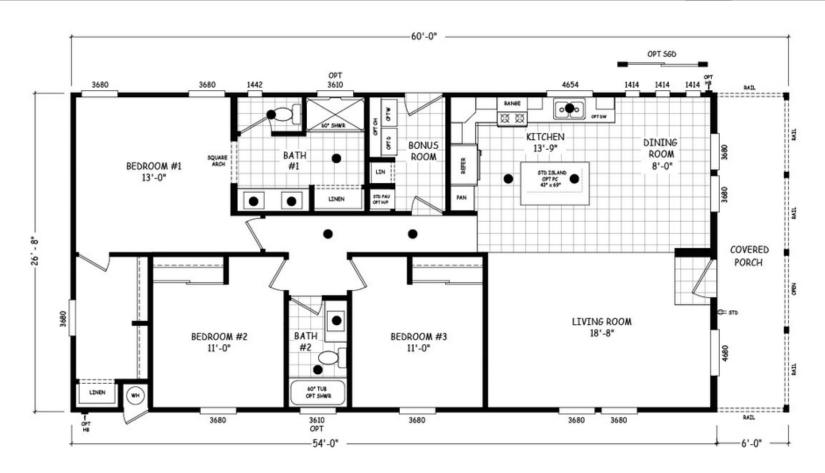

## Quay

**Edge Series** 

1,600 SQ. FT. (Approximate) 3 Bedroom, 2 Bath

Last Updated: 7-24-24