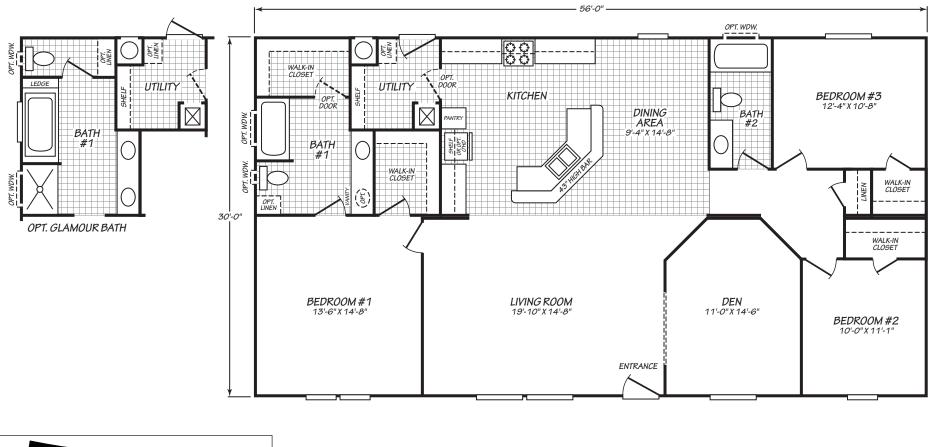

## Canyon Lake Series

1,680 SQ. FT. (Approximate) 3 Bedrooms, 2 Baths

Last Updated: 11-1-22

MOBILE HOMES ON MAIN 8355 E. Main Street Mesa, AZ 85207