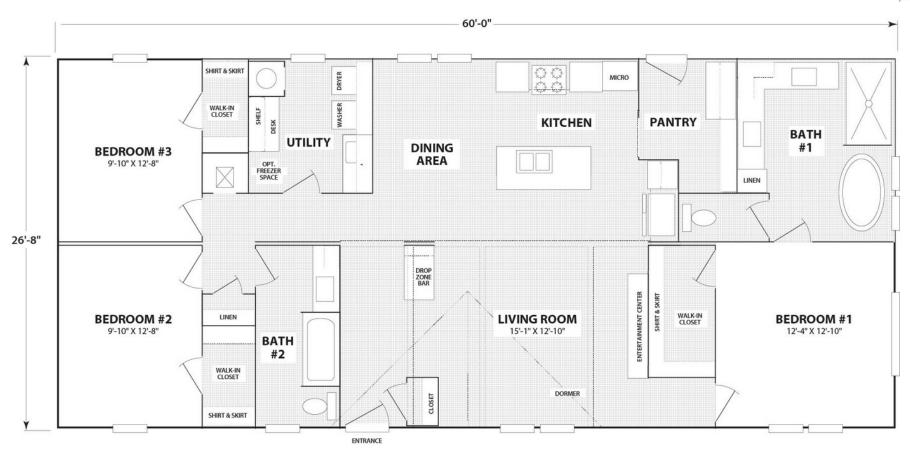

## Redford

Alpha Series

1,680 SQ. FT. (Approximate) 3 Bedroom, 2 Bath

Last Updated: 6-26-25