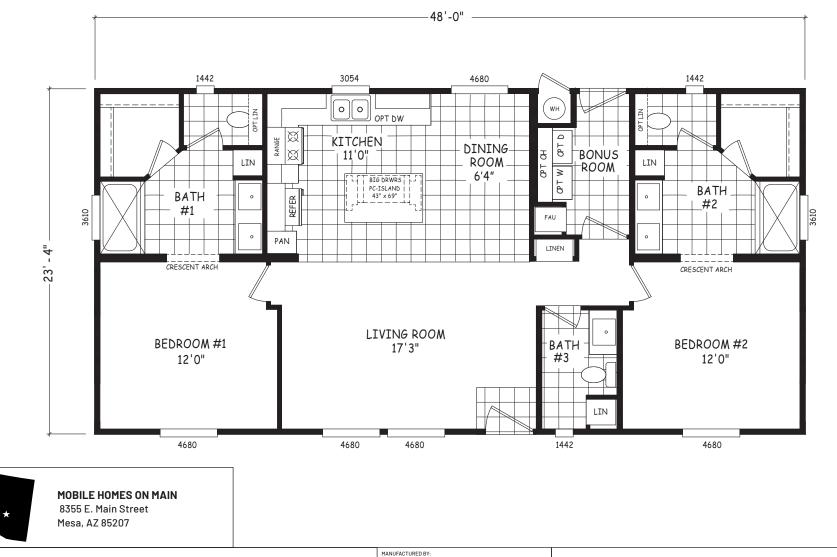

## **Riverview**

## **Pinnacle Series**

1,120 SQ. FT. (Approximate) 2.5 Bedroom, 2 Bath

Last Updated: 9-18-23

**CAVCOWEST** 

Χ\_