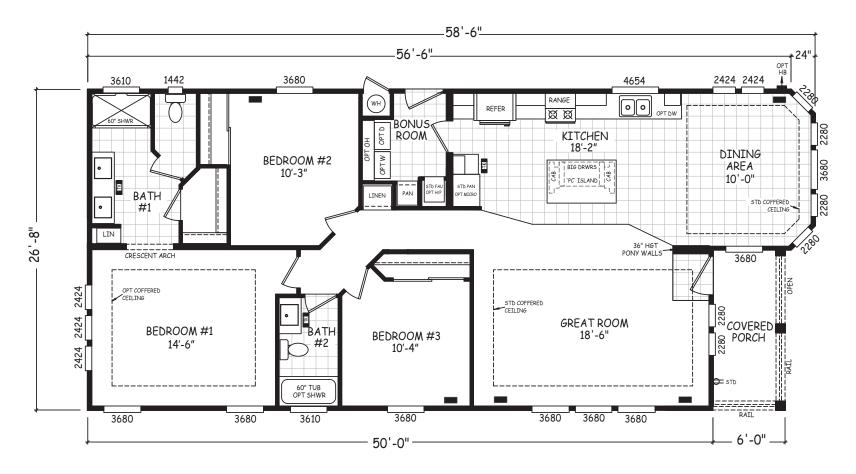

## **Pacifica Series**

1,525 SQ. FT. (Approximate) 3 Bedroom, 2 Bath

Last Updated: 7-24-23

MOBILE HOMES ON MAIN 8355 E. Main Street Mesa, AZ 85207