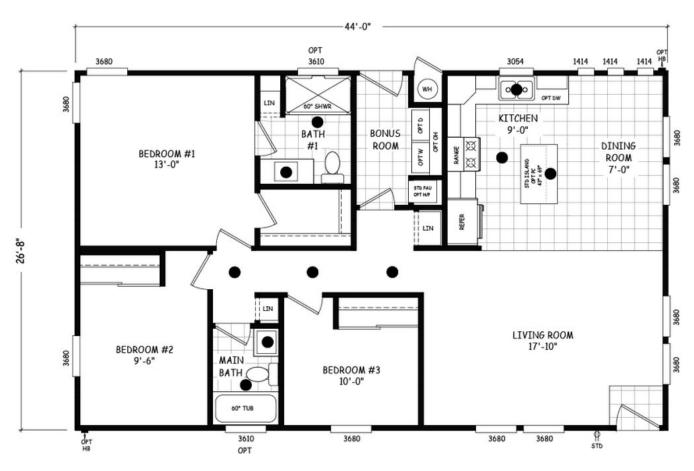

## Sabello

**Edge Series** 

1,174 SQ. FT. (Approximate) 3 Bedroom, 2 Bath

Last Updated: 7-24-24