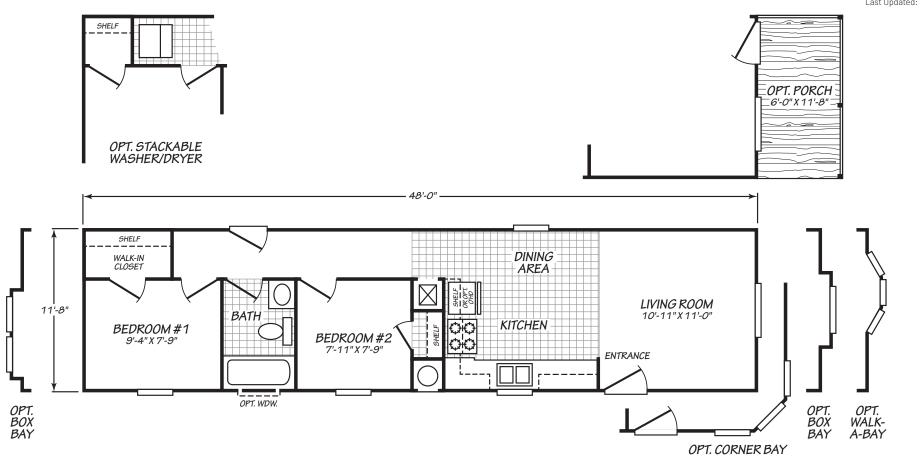

## Sequoia

Canyon Lake Series

560 SQ. FT. (Approximate) 2 Bedrooms, 1 Baths

Last Updated: 10-11-24