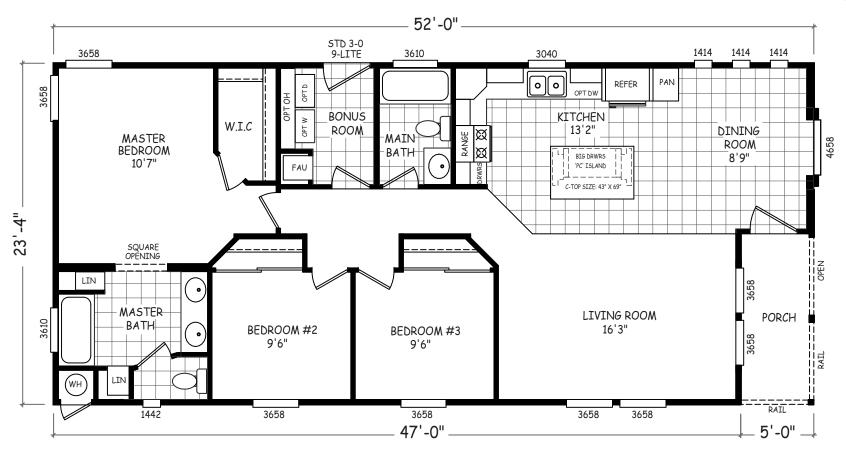

## **Shulerville**

Sedona Ridge Classic Series

1,213 SQ. FT. (Approximate) 3 Bedroom, 2 Bath

Last Updated: 2-2-23