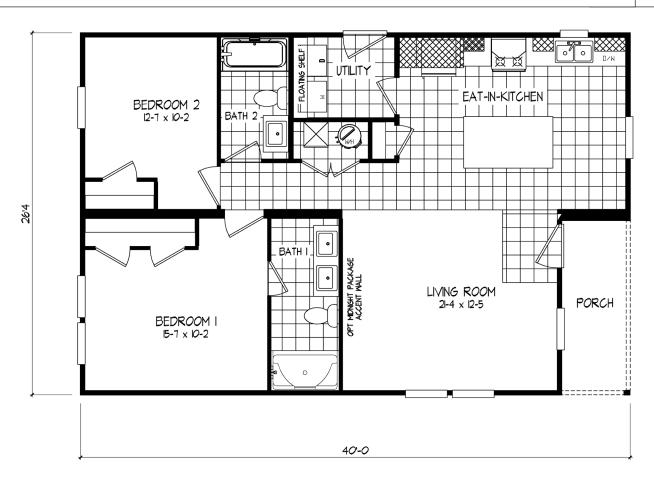

## **Silverhill**

Tempo Porch Series - Multi Section 988 SQ. FT. (Approximate) 2 Bedroom, 2 Bath

Last Updated: 2-25-25