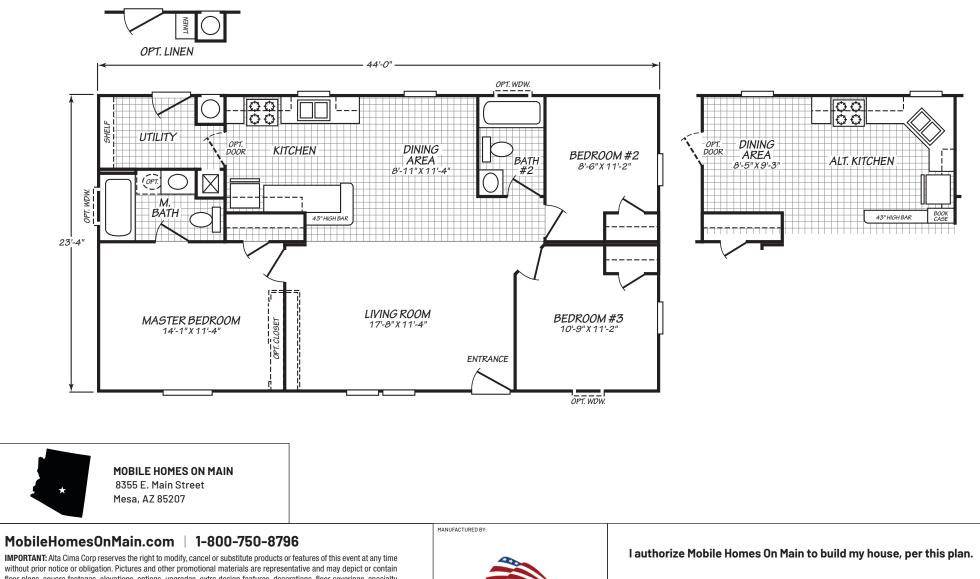

## Smyth

**Canyon Lake Series** 

1,026 SQ. FT. (Approximate) 3 Bedrooms, 2 Baths

Last Updated: 11-1-22

without prior notice or obligation. Pictures and other promotional materials are representative and may depict or contain floor plans, square footages, elevations, options, upgrades, extra design features, decorations, floor coverings, specialty light fixtures, custom paint and wall coverings, window treatments, landscaping, sound and alarm systems, furnishings, appliances, and other designer/decorator features and amenities that are not included as part of the home and/or may not be available at all locations. Home, pricing and community information is subject to change, and homes to prior sale, at any time without notice or obligation. ©2020 Alta Cima Corp. All rights reserved.