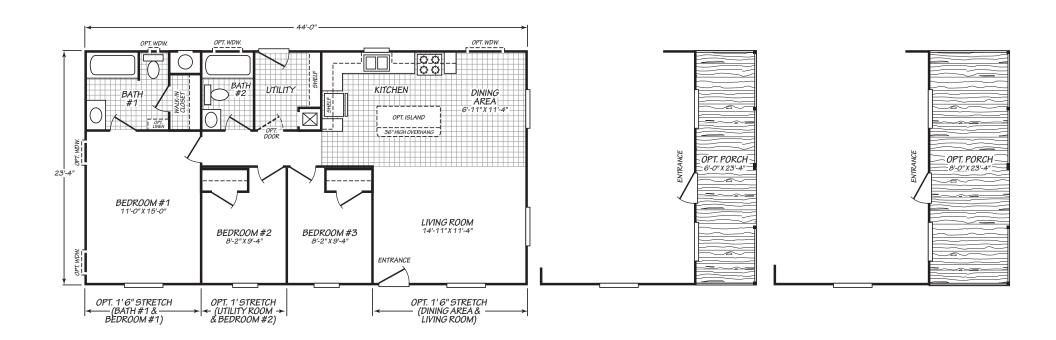

## **Surry**

Canyon Lake Series

1,026 SQ. FT. (Approximate) 3 Bedrooms, 2 Baths

Last Updated: 11-1-22