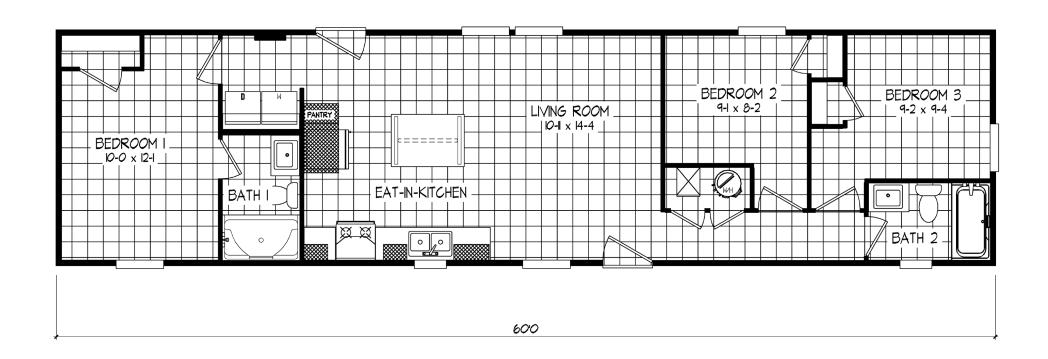

## **Sutton**

Tempo Series - Single Section
900 SQ. FT. (Approximate) 3 Bedroom, 2 Bath

Last Updated: 2-24-25