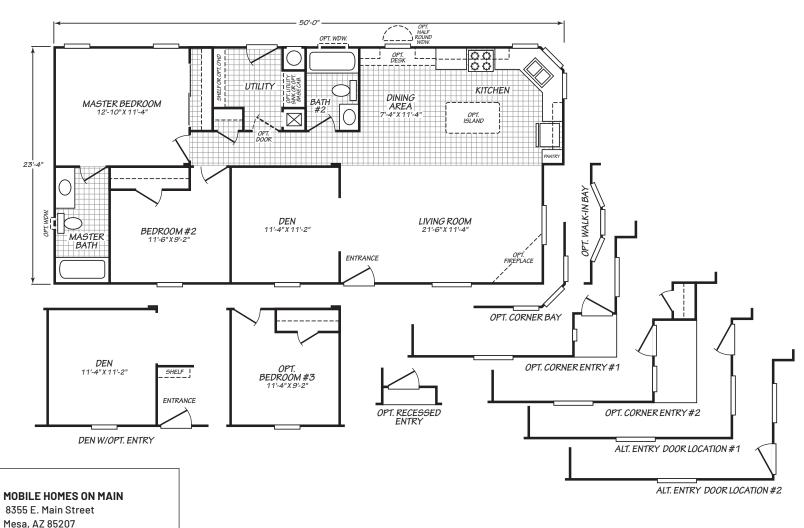

## **Tazewell**

Canyon Lake Series

1,139 SQ. FT. (Approximate) 2 Bedroom, 2 Bath

Last Updated: 11-1-22