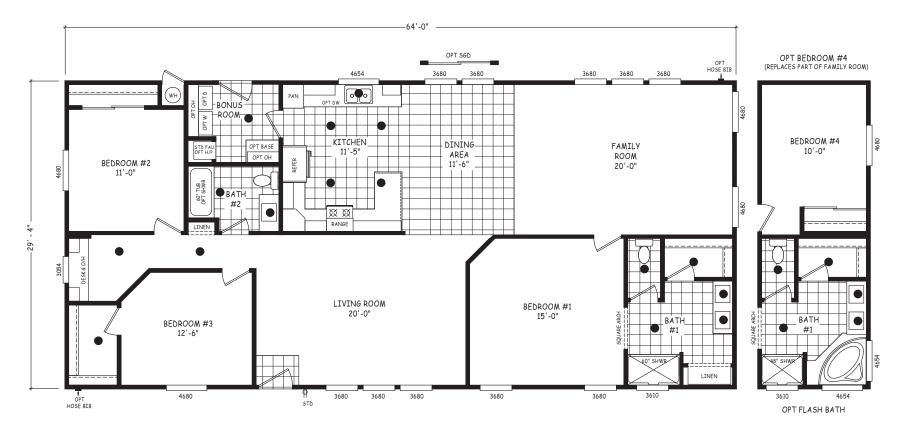

## Edge Series 1,877 SQ. FT. (Approximate) 3 Bedroom, 2 Bath

Last Updated: 7-24-24

MOBILE HOMES ON MAIN 8355 E. Main Street Mesa, AZ 85207