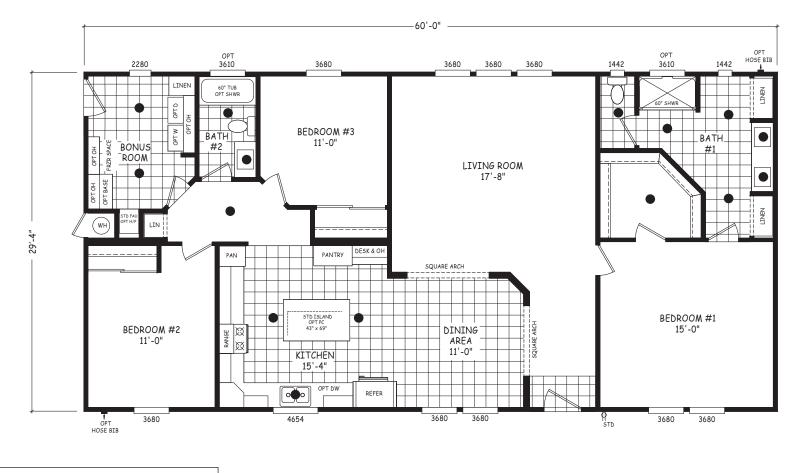

## Edge Series

1,760 SQ. FT. (Approximate) 3 Bedroom, 2 Bath

Last Updated: 7-24-24

MOBILE HOMES ON MAIN 8355 E. Main Street Mesa, AZ 85207