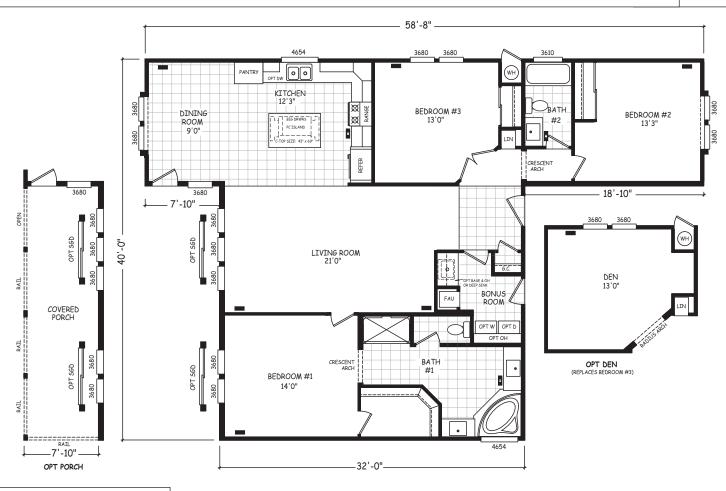

## **Whitlock**

Pinnacle Series

1,635 SQ. FT. (Approximate) 3 Bedroom, 2 Bath

Last Updated: 8-22-22