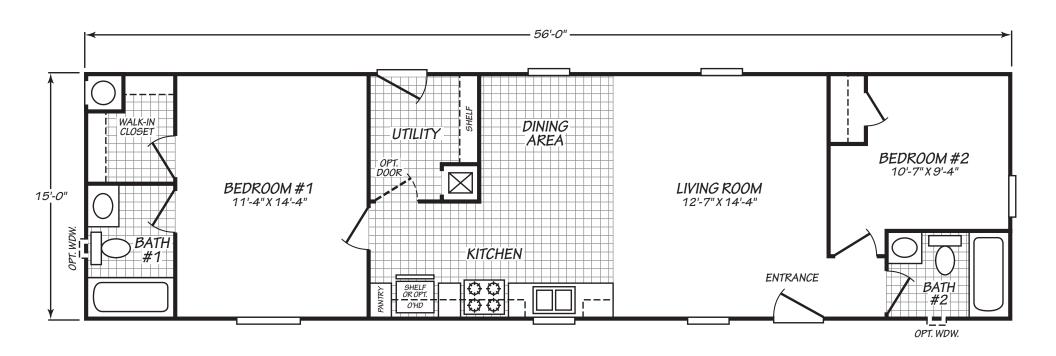

## Wild Oak

Canyon Lake Series

840 SQ. FT. (Approximate) 2 Bedrooms, 2 Baths

Last Updated: 10-11-24